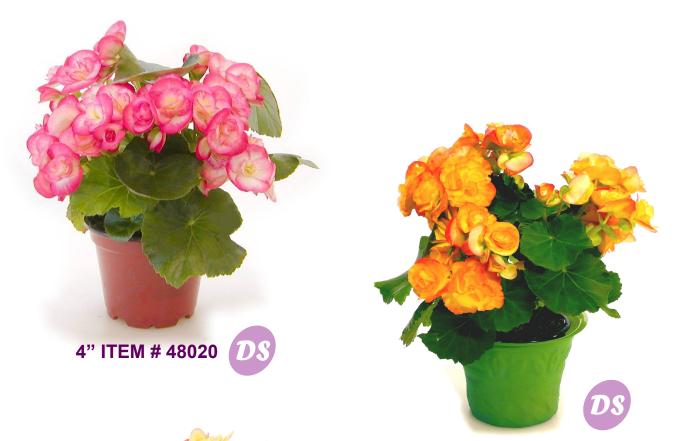

### Angel Wing Begonias

|                                                                                                                                                                                                                                                                                                                                                                                                                                                                                                                                                                                                                                                                                                                                                                                                                                                                                                                                                                                                                                                                                                                                                                                                                                                                                                                                                                                                                                                                                                                                                                                                                                                                                                                                                                                                                                                                                                                                                                                                                                                                                                                |        | <image/>                                   |
|----------------------------------------------------------------------------------------------------------------------------------------------------------------------------------------------------------------------------------------------------------------------------------------------------------------------------------------------------------------------------------------------------------------------------------------------------------------------------------------------------------------------------------------------------------------------------------------------------------------------------------------------------------------------------------------------------------------------------------------------------------------------------------------------------------------------------------------------------------------------------------------------------------------------------------------------------------------------------------------------------------------------------------------------------------------------------------------------------------------------------------------------------------------------------------------------------------------------------------------------------------------------------------------------------------------------------------------------------------------------------------------------------------------------------------------------------------------------------------------------------------------------------------------------------------------------------------------------------------------------------------------------------------------------------------------------------------------------------------------------------------------------------------------------------------------------------------------------------------------------------------------------------------------------------------------------------------------------------------------------------------------------------------------------------------------------------------------------------------------|--------|--------------------------------------------|
| Image: Notest and the second |        | <image/> <section-header></section-header> |
| <image/> <section-header></section-header>                                                                                                                                                                                                                                                                                                                                                                                                                                                                                                                                                                                                                                                                                                                                                                                                                                                                                                                                                                                                                                                                                                                                                                                                                                                                                                                                                                                                                                                                                                                                                                                                                                                                                                                                                                                                                                                                                                                                                                                                                                                                     | Sophia | <image/>                                   |