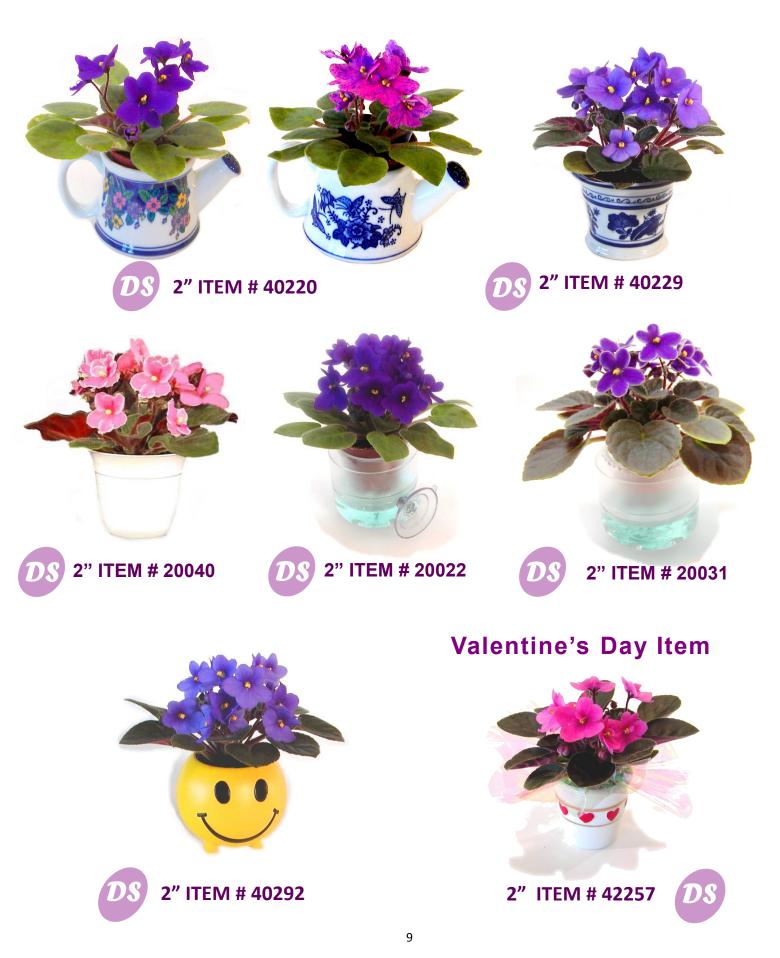

### guide your customer.

Items marked with this logo are available for drop shipping

### anywhere within the continental USA.