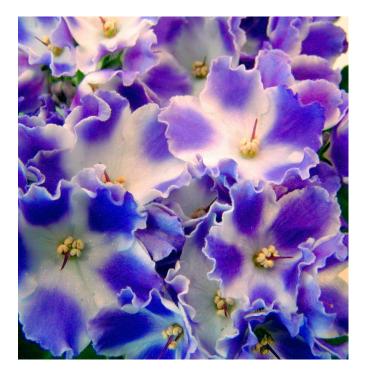

### OPTIMARA® 4" AFRICAN VIOLET

### The Tried and True OPTIMARA 4 inch African Violet