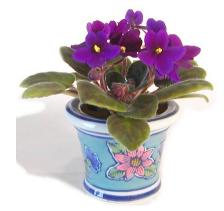

### OPTIMARA® 4" AFRICAN VIOLET

### The Tried and True OPTIMARA 4 inch African Violet