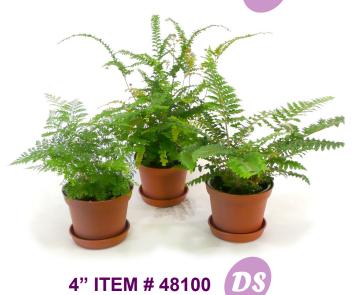

EverYoung

| DPTIMARA® Tropical Ferns |                 |             |                   |                                                                                                                                                                                                                                                                                                                                                                                                                                                                                                                                                                                                                                                                                                                                                                                                                                                                                                                                                                                                                                                                                                                                                                                                                                                                                                                                                                                                                                                                                                                                                                                                                                                                                                                                                                                                                                                                                                                                                                                                                                                                                                 |  |
|--------------------------|-----------------|-------------|-------------------|-------------------------------------------------------------------------------------------------------------------------------------------------------------------------------------------------------------------------------------------------------------------------------------------------------------------------------------------------------------------------------------------------------------------------------------------------------------------------------------------------------------------------------------------------------------------------------------------------------------------------------------------------------------------------------------------------------------------------------------------------------------------------------------------------------------------------------------------------------------------------------------------------------------------------------------------------------------------------------------------------------------------------------------------------------------------------------------------------------------------------------------------------------------------------------------------------------------------------------------------------------------------------------------------------------------------------------------------------------------------------------------------------------------------------------------------------------------------------------------------------------------------------------------------------------------------------------------------------------------------------------------------------------------------------------------------------------------------------------------------------------------------------------------------------------------------------------------------------------------------------------------------------------------------------------------------------------------------------------------------------------------------------------------------------------------------------------------------------|--|
|                          |                 |             |                   |                                                                                                                                                                                                                                                                                                                                                                                                                                                                                                                                                                                                                                                                                                                                                                                                                                                                                                                                                                                                                                                                                                                                                                                                                                                                                                                                                                                                                                                                                                                                                                                                                                                                                                                                                                                                                                                                                                                                                                                                                                                                                                 |  |
| Albo Lineata             | Boston Compacta | Button Fern | Emerald Queen     | Fragrant Maidenhair                                                                                                                                                                                                                                                                                                                                                                                                                                                                                                                                                                                                                                                                                                                                                                                                                                                                                                                                                                                                                                                                                                                                                                                                                                                                                                                                                                                                                                                                                                                                                                                                                                                                                                                                                                                                                                                                                                                                                                                                                                                                             |  |
| Lemon Button             | Macho           | Wahogany    | Mayii             | With the second seco |  |
|                          |                 |             |                   |                                                                                                                                                                                                                                                                                                                                                                                                                                                                                                                                                                                                                                                                                                                                                                                                                                                                                                                                                                                                                                                                                                                                                                                                                                                                                                                                                                                                                                                                                                                                                                                                                                                                                                                                                                                                                                                                                                                                                                                                                                                                                                 |  |
| Silver Lace              | Tricolor        | True Boston | White Rabbit Foot |                                                                                                                                                                                                                                                                                                                                                                                                                                                                                                                                                                                                                                                                                                                                                                                                                                                                                                                                                                                                                                                                                                                                                                                                                                                                                                                                                                                                                                                                                                                                                                                                                                                                                                                                                                                                                                                                                                                                                                                                                                                                                                 |  |
| 23                       |                 |             |                   |                                                                                                                                                                                                                                                                                                                                                                                                                                                                                                                                                                                                                                                                                                                                                                                                                                                                                                                                                                                                                                                                                                                                                                                                                                                                                                                                                                                                                                                                                                                                                                                                                                                                                                                                                                                                                                                                                                                                                                                                                                                                                                 |  |

# myfern.com

Southern

Shield

Tassel

MINIATURE

2" ITEM # 48000 DS

S 4" ITEM # 48011

4" ITEM # 47703