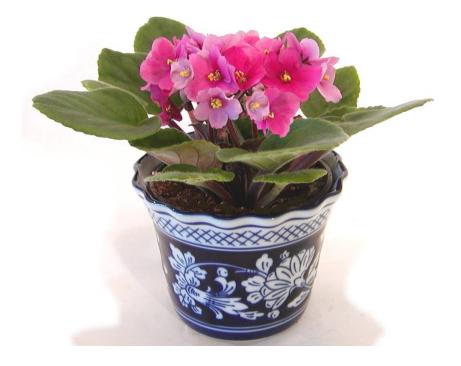

### OPTIMARA® 4" AFRICAN VIOLET

### The Tried and True OPTIMARA 4 inch African Violet