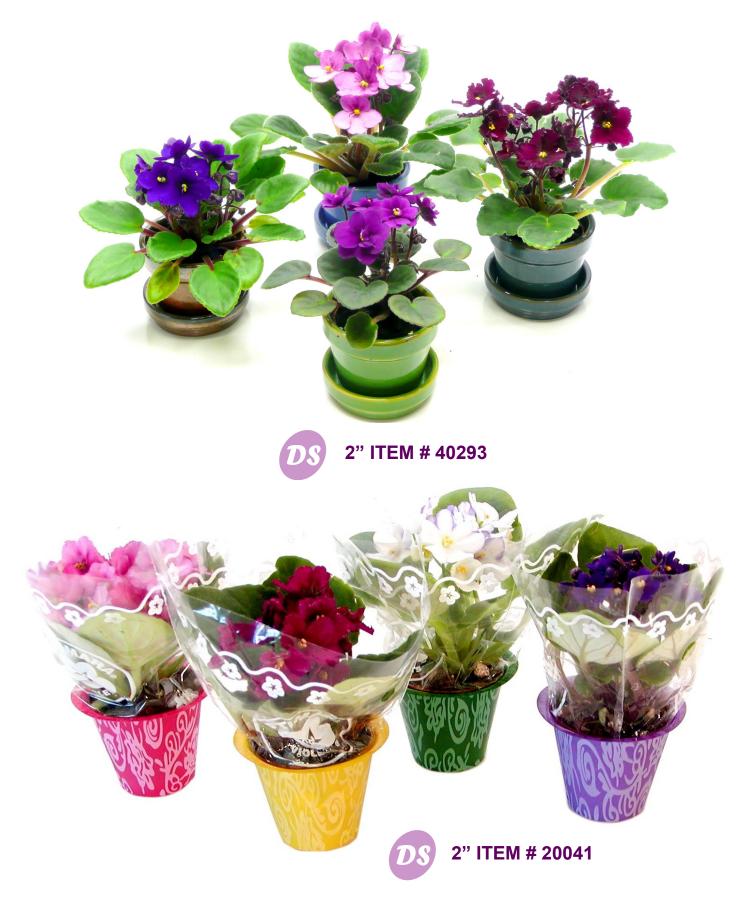

### OPTIMARA® 4" AFRICAN VIOLET

### The Tried and True OPTIMARA 4 inch African Violet