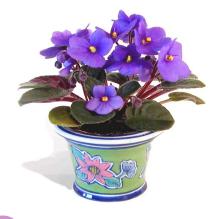

### OPTIMARA® 4" AFRICAN VIOLET

### The Tried and True OPTIMARA 4 inch African Violet