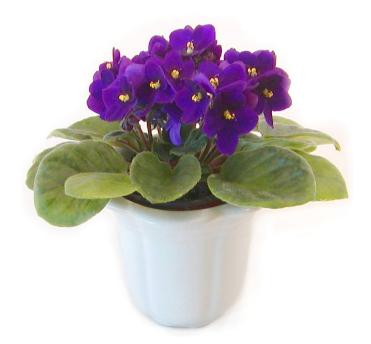

### OPTIMARA® 4" AFRICAN VIOLET

### The Tried and True OPTIMARA 4 inch African Violet