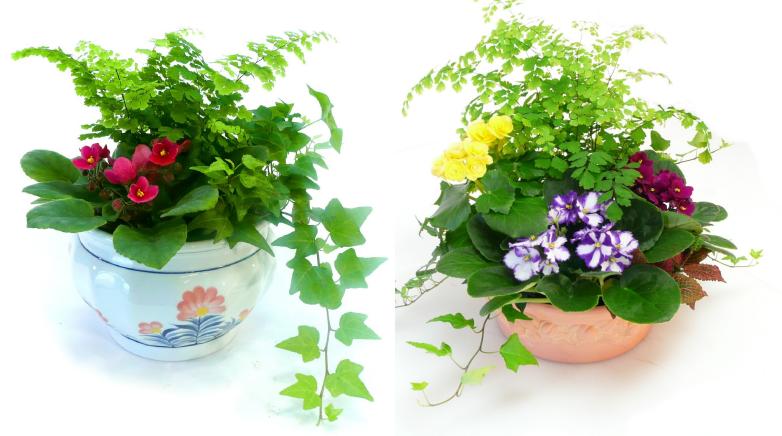

# myfern.com

Southern

Shield

Tassel

MINIATURE

2" ITEM # 48000 DS

S 4" ITEM # 48011

4" ITEM # 47703

2" ITEM # 41032

25

4" ITEM # 48024 - with pot cover

<image>

6" ITEM # 48030 6" ITEM # 48026 - with pot cover