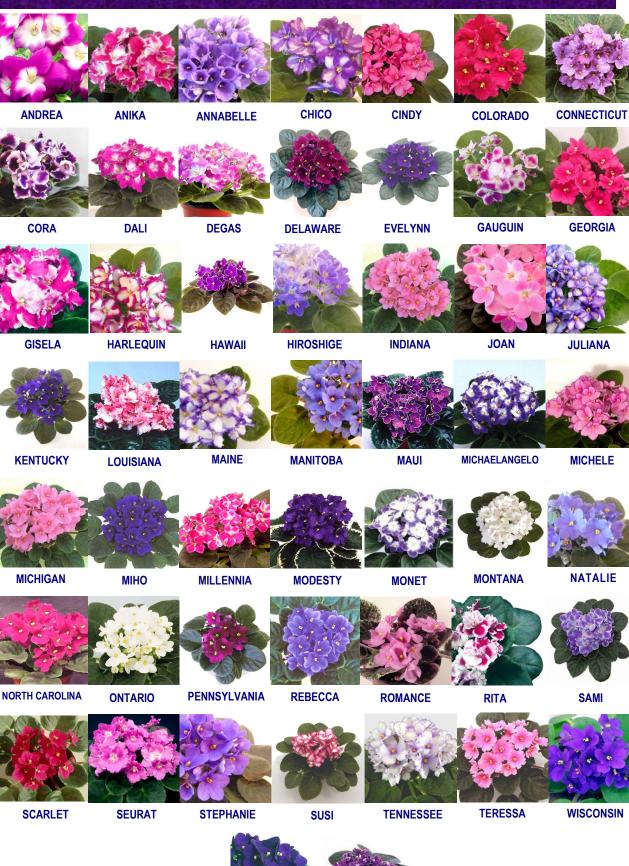

From the most popular African Violet in the world to a complete line of consumer plant care products, Optimara has what it takes to make your business grow. Optimara is the world's largest grower of African Violets. With the largest selection of full-blooming varieties offered, Optimara continues to advance the industry through the development of new plant characteristics and innovative growing techniques that have been refined over years of research and development.

### The World's Largest Producer of African Violets.