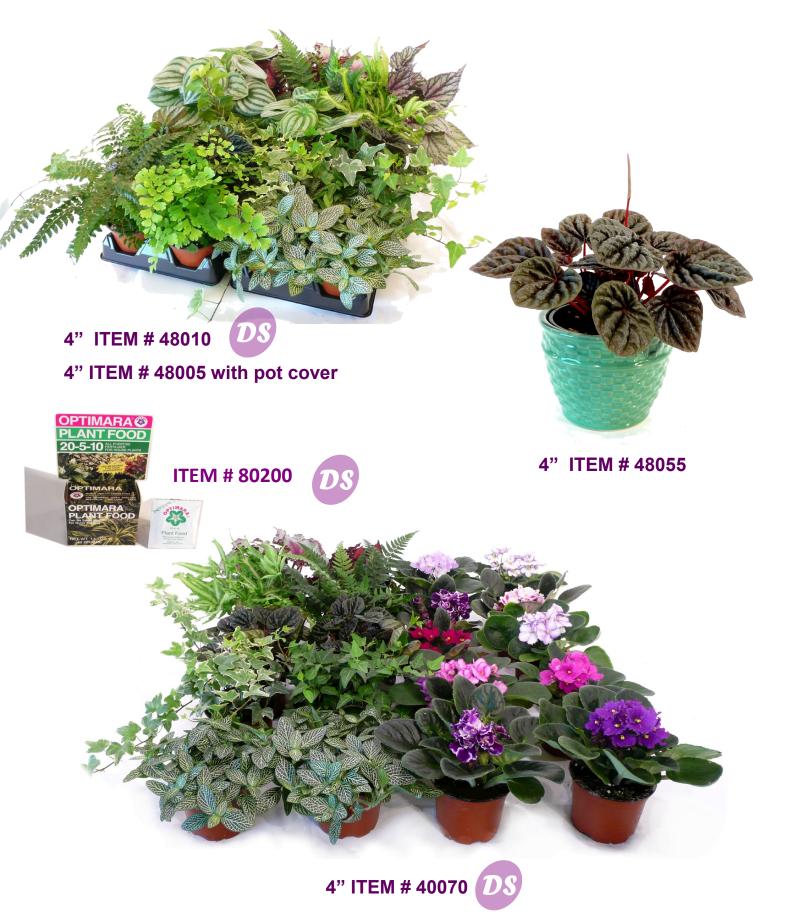

### OPTIMARA® 4" AFRICAN VIOLET

### The Tried and True OPTIMARA 4 inch African Violet