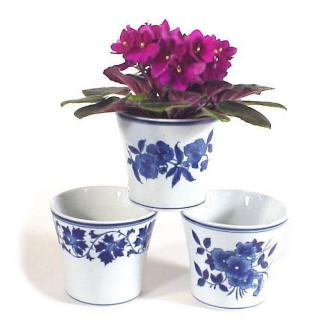

2" ITEM # 41032

25

4" ITEM # 48024 - with pot cover

<image>

6" ITEM # 48030 6" ITEM # 48026 - with pot cover