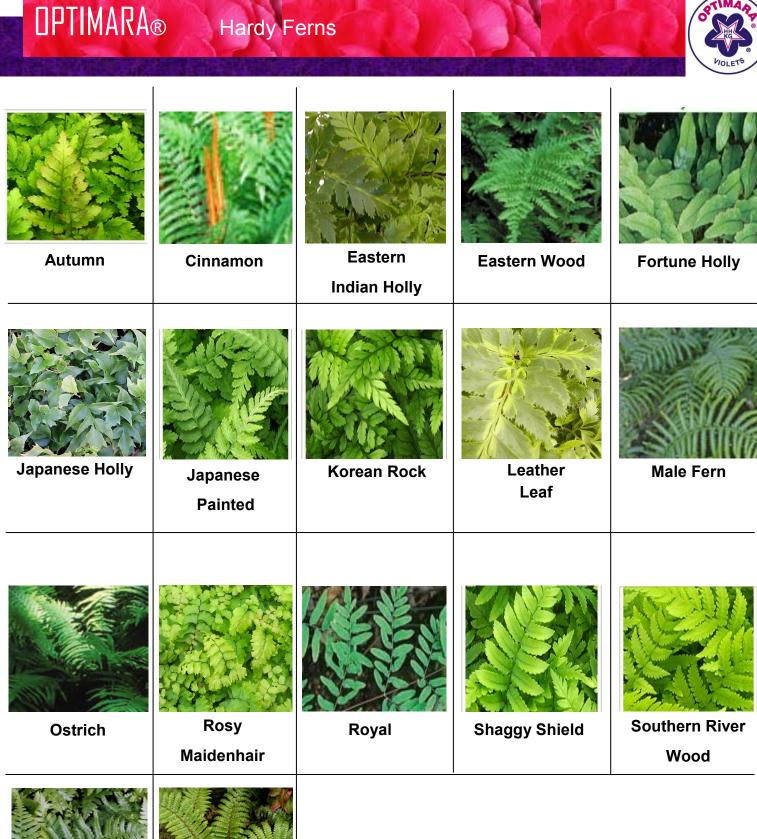

|  |



# myfern.com

Southern

Shield

Tassel

MINIATURE

2" ITEM # 48000 DS

S 4" ITEM # 48011

4" ITEM # 47703

2" ITEM # 41032





25





4" ITEM # 48024 - with pot cover

<image>

6" ITEM # 48030 6" ITEM # 48026 - with pot cover

## **OPTIMARA**® **Rex Begonias** Andrea Celia **Dew Drop** Camelot **Helen Teupel** Her Majesty Fairy Esther Lilliam **Marion Louise Merry Christmas** Michelle **Pink Charming** Mikado **Red Heart Hieroglyphics**



4" ITEM # 48040 4" ITEM # 48044 with pot cover



6" ITEM # 48048 with pot cover





### **OPTIMARA**®

### Angel Wing Begonias



|